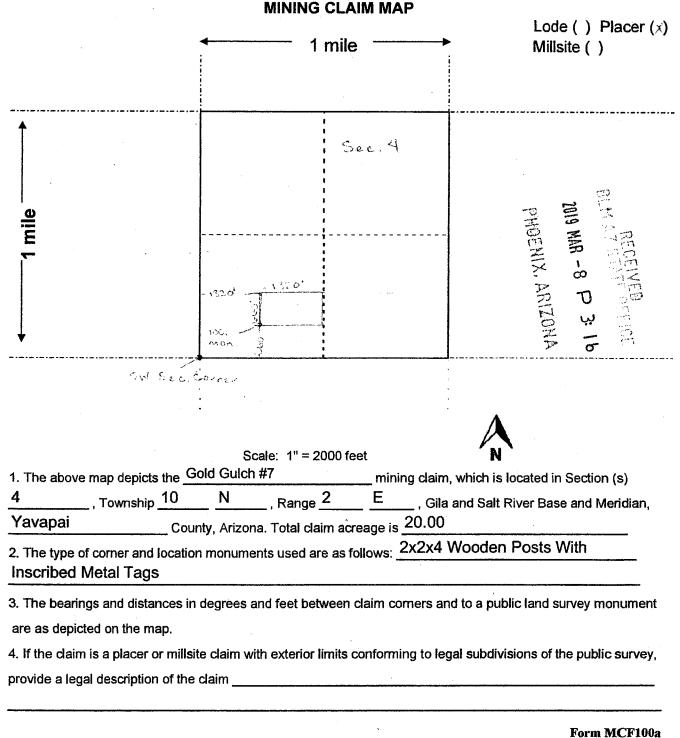

| LOCATION NOTICE FOR PLACER MINING CLAIM                                                                                                                                |                       |          | -        | - 50                    |
|------------------------------------------------------------------------------------------------------------------------------------------------------------------------|-----------------------|----------|----------|-------------------------|
| ☐ Amendment BLM Serial #                                                                                                                                               | BLM<br>Date<br>Stamp  | 5        | 2019     |                         |
| NOTICE IS HEREBY GIVEN that the Gold Gulch #7                                                                                                                          |                       | PHOENIX. | MA       | NA.                     |
| placer mining claim has been located by  Steve Karolyi whose current mailing                                                                                           |                       | ARIZ     | -8<br>P  |                         |
| address is_PO Box 74353                                                                                                                                                |                       |          | ىپ       | Trains                  |
| Phoenix, AZ 85087                                                                                                                                                      |                       |          | <u></u>  | -                       |
| The general course of this claim is East - West and                                                                                                                    | it is situated in Y   | 'avapa   | ai       |                         |
| County, Arizona. This claim is 1320 feet in length and 660                                                                                                             |                       |          |          |                         |
| 20.00 Total Claim Acreage. This claim runs from the location mon                                                                                                       |                       |          | ion not  | ice is                  |
| posted at the SW corner of the claim approximately 660 feet  North end line and 1320 feet in a East direction to the claim approximately 660.                          | <sub>in a</sub> North | directio | n to the | e                       |
| marked by four monuments, one at each corner of the claim.                                                                                                             |                       |          |          |                         |
| The location monument on which this notice is posted is situated within $\frac{10}{10}$ , Range $\frac{2}{10}$ , Gila Salt River Base and Merica                       |                       |          | -        | oasses                  |
| portions of the following legal subdivision(s) if located by legal subdivisi                                                                                           |                       |          |          |                         |
| section(s), Township(s) and Range(s) North 1/2 of th SE 1/4 of                                                                                                         | of the SW 1/4         | of Se    | ction    | 4,                      |
| T 10 N, R 2 E                                                                                                                                                          | la Salt River Base    | e and Me | eridian, | , Arizona.              |
| The locality of this claim with reference to some natural object or perma (if any) concerning its locality are as follows: 660' North and 132 Section 4, T 10 N, R 2 E |                       |          |          |                         |
| The above int                                                                                                                                                          | ormation is show      | n on the | attach   | ed man                  |
| DATED AND POSTED on the ground this 28 day of Februa                                                                                                                   |                       |          | andon    | od map.                 |
| Print Name(s) Steve Karolyi                                                                                                                                            |                       |          |          |                         |
| Signature(s)                                                                                                                                                           |                       |          |          | n MCF102<br>d July 2014 |