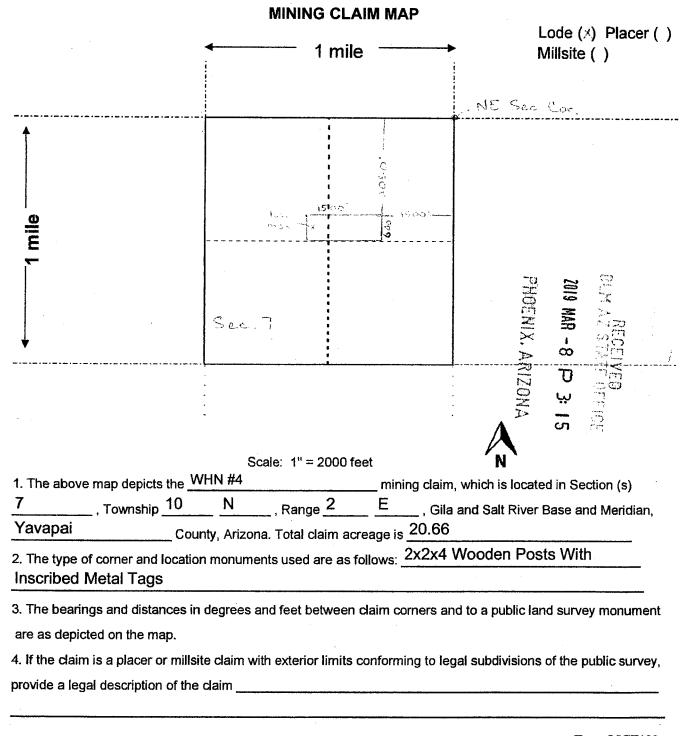

Agency Tracking ID: 1565036104

Number of BLM Serial Nr: 1

Assessment Year: 2020

Total Amount Paid: \$165.00

Paid On: 8/5/2019

| Claim Name | BLM Serial No | Lead File No | Amount Paid |
|------------|---------------|--------------|-------------|
| WHN #4     | AMC453869     | AMC453866    | \$165.00    |