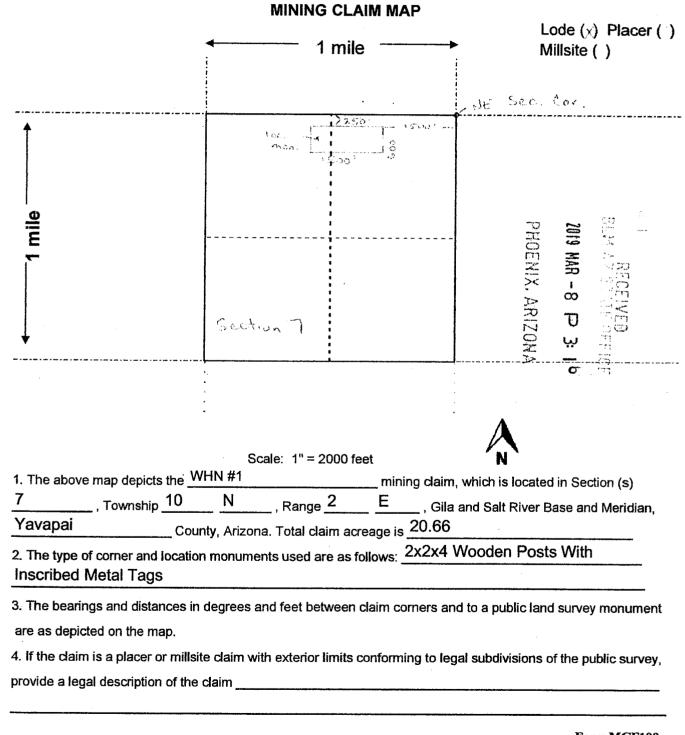

all right, title or interest in the following real property situated in Yavapai, Arizona:

Claim: AMC453868 WHN#1, 20.66 Acre Lode Claim

Legal Description: Township 10 N, Range 2 E, Section 7, NE & NW Corridors